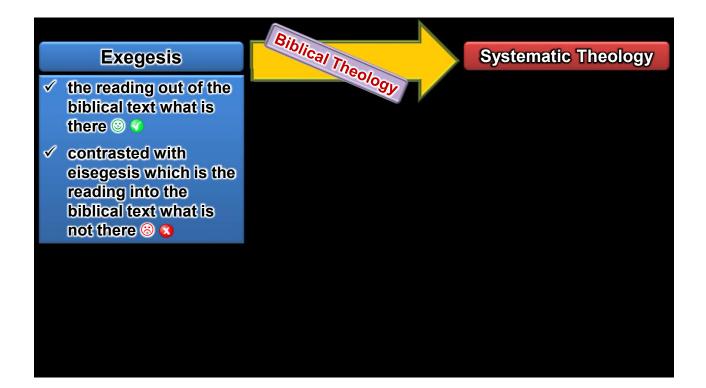

| Exegesis                                                                                                                                                                          | Biblical Theology                                                                                                                                                                                                             | Systematic Theology                                                                                                                                                                                             |  |  |
|-----------------------------------------------------------------------------------------------------------------------------------------------------------------------------------|-------------------------------------------------------------------------------------------------------------------------------------------------------------------------------------------------------------------------------|-----------------------------------------------------------------------------------------------------------------------------------------------------------------------------------------------------------------|--|--|
| <ul> <li>✓ the reading out of the biblical text what is there ☺ </li> <li>✓ contrasted with eisegesis which is the reading into the biblical text what is not there ☺ </li> </ul> | <ul> <li>the arrangement of<br/>theological truths<br/>according to the<br/>particular biblical writer<br/>(or speaker) or<br/>particular book</li> <li>cf. justification in Acts<br/>13:38-39 with James<br/>2:24</li> </ul> | <ul> <li>the arrangement of all<br/>theological truths<br/>(and some<br/>philosophical truths)<br/>about God and His<br/>relations to His<br/>creation</li> <li>from both General<br/>Bovolation and</li> </ul> |  |  |
|                                                                                                                                                                                   | <ul> <li>2:24</li> <li>You can hear phrases<br/>like Old Testament<br/>theology; Pauline<br/>theology; Johannine<br/>theology</li> </ul>                                                                                      | Revelation and<br>Special Revelation                                                                                                                                                                            |  |  |

| Exegesis                                                                                                                                                             | Biblical Theology                                                                                                                                                                            | Systematic Theology                                                                                                                                                        |
|----------------------------------------------------------------------------------------------------------------------------------------------------------------------|----------------------------------------------------------------------------------------------------------------------------------------------------------------------------------------------|----------------------------------------------------------------------------------------------------------------------------------------------------------------------------|
| <ul> <li>✓ the reading out of the biblical text what is there ☺ </li> <li>✓ contrasted with eisegesis which is the reading into the biblical text what is</li> </ul> | <ul> <li>the arrangement of<br/>theological truths<br/>according to the<br/>particular biblical writer<br/>(or speaker) or<br/>particular book</li> <li>cf. justification in Acts</li> </ul> | <ul> <li>the arrangement of all<br/>theological truths<br/>(and some<br/>philosophical truths)<br/>about God and His<br/>relations to His<br/>creation</li> </ul>          |
| not there 🛞 <b>2</b>                                                                                                                                                 | <ul> <li>13:38-39 with James 2:24</li> <li>You can hear phrases like Old Testament theology; Pauline theology; Johannine theology</li> </ul>                                                 | <ul> <li>from both General<br/>Revelation and<br/>Special Revelation</li> <li>that helps one render<br/>his theology internally<br/>consistent and<br/>coherent</li> </ul> |